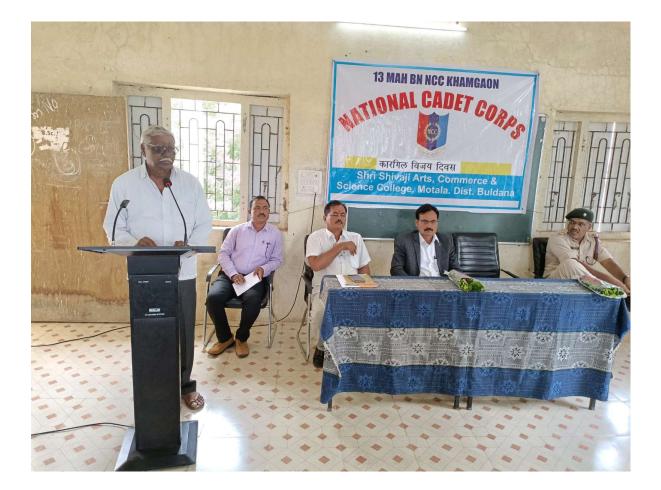

मोताळा :- २६ जुलै ला स्थानिक श्री शिवाजी कला,वाणिज्य व विज्ञान महाविद्यालय मोताळा येथे कारगील विजय दिवस साजरा करण्यात आला. देश सेवा करण्याचे कार्य माझ्या नशीबाने मला मिळाले हे मी माझे भाग्य समजतो असे मत माजी सैनिक मा. सदाशीव घाटे यांनी कारगील विजय दिनी प्रमुख वक्ते म्हणून बोलतांना व्यक्त केले. तर प्रा. डॉ. सुनिल मामलकर यांनी सैनिक सिमेवर जागरूक असल्यामुळे आपण आपल्या घरात सुरक्षित असतो. असे मत मांडले कार्यक्रमाचे अध्यक्ष म्हणूण बोलतांना महाविद्यालयाचे प्राचार्य डॉ. सुनिल पांडे सर यांनी प्रत्येकांनी आपल्या आवडीच्या क्षेत्रात तन, मन व धन अर्पण करून कार्य केल्यास ती देश सेवाच घडते. कार्यक्रमाचे प्रास्ताविक प्रा. अविनाश मेहरकर, यांनी केले तर संचालन प्रा. पुरुषोत्तम चाटे यांनी केले. आभार प्रवर्शन प्रा. डॉ. अरुण गवारे सर यांनी केले. कार्यक्रमाचे नियोजन प्रा. मेहरकर सर व राष्ट्रीय छात्र सेनेच्या विद्यार्थ्यांनी केले. छायाचित्रण प्रा. नागेश गाट्टूवार यांनी केले. कार्यक्रमाला महाविद्यालयातील प्रा. भास्कर भिसे, डॉ. चित्रा मोरे मॅडम, प्रा. विलास हिरनवळे, प्रा. डॉ. सुप्रिया बेहरे मॅडम, डॉ. प्रविण ठेंग, डॉ. अभय ठाकूर, प्रा. राम बनकर, प्रा. निलेश राहाटे, प्रा. वावा मनगटे, प्रा. ब्राह्मणकर, प्रा. निलेश राहाटे, प्रा. वावा मनगटे, प्रा. ब्राह्मणकर, प्रा. निलेश राहाटे, प्रा. वावा मनगटे, प्रा. ब्राह्मणकर, व शिक्षकेत्तर कर्मचारी आणी राष्ट्रीय छात्र सेना व राष्ट्रीय सेवा योजनेचे विद्यार्थी याची उपस्थिती लाभली. कार्यक्रमाची सांगता राष्टगीताने करण्यात आली.