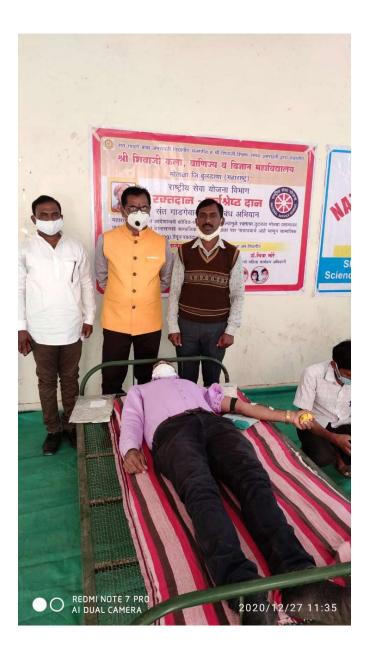

#### पंजाबराव देशमुख जयंतीनिमित्त रक्तदान शिबिर

लोकमत न्यूज नेटवर्क मोताळा : स्थानिक श्री शिवाजी कला, वाणिज्य व विज्ञान महाविद्यालयात स्वतंत्र भारताचे पहिले कृषिमंत्री तथा श्री शिवाजी शिक्षण संस्थेचे संस्थापक अध्यक्ष डॉ. पंजाबराव उपाख्य भाऊसाहेब देशमुख यांच्या जयंतीनिमित्त २५ व २७ डिसेंबरदरम्यान विविध कार्यक्रमांचे आयोजन करण्यात आले होते.

२७ डिसेंबरला रक्तदान शिबिराचे आयोजन करण्यात आले होते. २५ डिसेंबरला सकाळी ९ वाजता संस्थेच्या ध्वजाचे ध्वजारोहण करण्यात आले. त्यानंतर भाऊसाहेबांच्या प्रतिमेचे पूजन करून हारार्पण करण्यात आले. राष्ट्रगीताने कार्यक्रमाची सांगता करण्यात आली. २६ डिसेंबरला विविध ऑनलाइन कार्यक्रमाचे आयोजन करण्यात आले होते. त्यामध्ये ऑनलाइन पोस्टर प्रेझेंटेशन स्पर्धा, रांगोळी स्पर्धा, निबंध स्पर्धा घेण्यात आल्या. २७ डिसेंबरला भाऊसाहेब जयंतीनिमित्त व महाराष्ट्र शासनाने केलेल्या आवाहनाला प्रतिसाद म्हणून रक्तदान शिबिराचे आयोजन जिल्हा सामान्य रुग्णालयात बुलडाणा येथील चमूच्या सहकार्याने करण्यात आले व राष्ट्रीय सेवा योजना, राष्ट्रीय छात्र सेना विभाग यांच्या संयुक्त विद्यमाने हे शिबिर घेण्यात आले. एकूण २५ रक्तदात्यांनी रक्तदान केले. अध्यक्षस्थानी प्राचार्य डॉ. सुनील मामलकर होते. प्रमुख उपस्थितीमध्ये प्रा.धुमाळ, प्रा.मेहेरकर होते. कार्यक्रमाला महाविद्यालयातील प्राध्यापक प्रा. ढगे, प्रा.किरोचे, प्रा.हिरनवळे, डॉ. ठेंग, प्रा.भिसे, प्रा.राहाटे, प्रा. मनगटे, प्रा.साखरे, प्रा. चन्नेकर, प्रा.ब्राह्मणकर, प्रा. गायकी, डॉ. ठाकूर डॉ.गवारे, डॉ.बेहेरे, डॉ.मोरे, डॉ.उके, प्रा.बनकर शिराळ, देशमुख, कुयटे, खाडे, धुरंधर, गवई यांची उपस्थिती होती. कार्यक्रमाचे सूत्रसंचालन रासेयो कार्यक्रम अधिकारी प्रा.चाटे यांनी केले, तर आभार प्रा.गट्टवार यांनी मानले. रक्तदान शिबिर यँशस्वी करण्यासाठी समीर शेख, प्रतीक पाचपांडे, विशाल वले, दीपक इंगळे, अविनाश मेडकर व विजय दळवी या रासेयो स्वयंसेवकांनी परिश्रम घेतले.

> Hello Buldhana Page No. 2 Dec 28, 2020 Powered by: erelego.com

**Blood Donation Camp** 

**Tree Plantation Program 19/07/2021** 