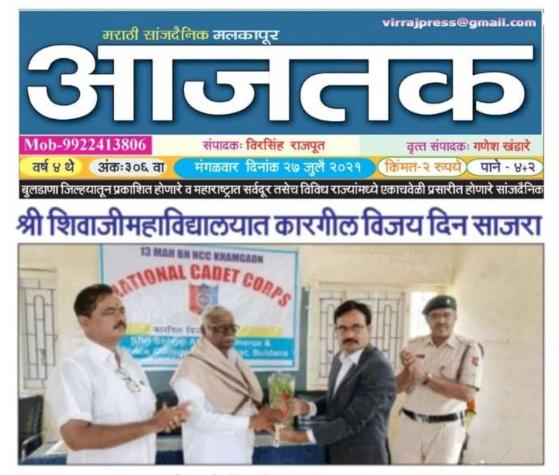

मोताळा :- २६ जुलै ला स्थानिक श्री शिवाजी कला,वाणिज्य व विज्ञान महाविद्यालय मोताळा येथे कारगील विजय दिवस साजरा करण्यात आला. देश सेवा करण्याचे कार्य माझ्या नशीबाने मला मिळाले हे मी माझे भाग्य समजतो असे मत माजी सैनिक मा. सदाशीव घाटे यांनी कारगील विजय दिनी प्रमुख वक्ते म्हणून बोलतांना व्यक्त केले. तर प्रा. डॉ. सुनिल मामलकर यांनी सैनिक सिमेवर जागरूक असल्यामुळे आपण आपल्या घरात सुरक्षित असतो. असे मत मांडले कार्यक्रमाचे अध्यक्ष म्हणूण बोलतांना महाविद्यालयाचे प्राचार्य डॉ. सुनिल पांडे सर यांनी प्रत्येकांनी आपल्या आवडीच्या क्षेत्रात तन, मन व धन अर्पण करून कार्य केल्यास ती देश सेवाच घडते. कार्यक्रमाचे प्रास्ताविक प्रा. अविनाश मेहरकर, यांनी केले तर संचालन प्रा. पुरुषोत्तम चाटे यांनी केले. आभार प्रवर्शन प्रा. डॉ. अरुण गवारे सर यांनी केले. कार्यक्रमाचे नियोजन प्रा. मेहरकर सर व राष्ट्रीय छात्र सेनेच्या विद्यार्थ्यांनी केले. छायाचित्रण प्रा. नागेश गाट्टूवार यांनी केले. कार्यक्रमाला महाविद्यालयातील प्रा. भास्कर भिसे, डॉ. चित्रा मोरे मॅडम, प्रा. विलास हिरनवळे, प्रा. डॉ. सुप्रिया बेहरे मॅडम, डॉ. प्रविण ठेंग, डॉ. अभय ठाकूर, प्रा. राम बनकर, प्रा. निलेश राहाटे, प्रा. वावा मनगटे, प्रा. ब्राह्मणकर, प्रा. निलेश राहाटे, प्रा. वावा मनगटे, प्रा. ब्राह्मणकर, प्रा. निलेश राहाटे, प्रा. वावा मनगटे, प्रा. ब्राह्मणकर, व शिक्षकेत्तर कर्मचारी आणी राष्ट्रीय छात्र सेना व राष्ट्रीय सेवा योजनेचे विद्यार्थी याची उपस्थिती लाभली. कार्यक्रमाची सांगता राष्टगीताने करण्यात आली.